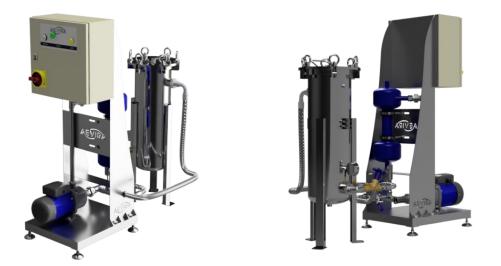

## VortexPro\_075 Data Sheet

Illustrative Indication of layout. Model variations may vary.