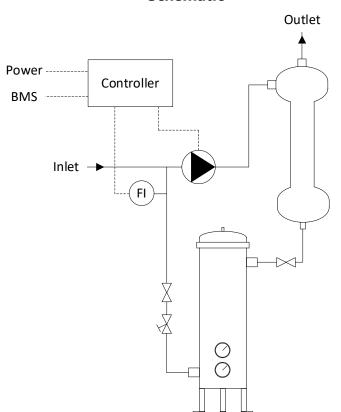

## VortexPro\_075 Data Sheet

| System Overview             | A skid-mounted cyclone filter sidestream filtration system designed<br>for closed-loop HVAC circuits. The VortexPro_075 draws a portion of<br>system water, separates debris using centrifugal force, and returns<br>clean water to the system.<br>The cyclone features a bag filter mounted on the purge line to<br>capture solids extracted by the separation process. The debris is<br>retained within the bag, while the purged water is redirected to the<br>front end of the cyclone system, now void of particulate. This enables<br>zero net water loss from the system circuit.<br>When the bag filter is full, a switch is triggered to notify the Building<br>Management System (BMS) that a bag change is required. Bag<br>changes result in minimal water loss and the system is quickly<br>returned to service. |
|-----------------------------|-------------------------------------------------------------------------------------------------------------------------------------------------------------------------------------------------------------------------------------------------------------------------------------------------------------------------------------------------------------------------------------------------------------------------------------------------------------------------------------------------------------------------------------------------------------------------------------------------------------------------------------------------------------------------------------------------------------------------------------------------------------------------------------------------------------------------------|
| System Volume               | 3-10m <sup>3</sup>                                                                                                                                                                                                                                                                                                                                                                                                                                                                                                                                                                                                                                                                                                                                                                                                            |
| Filtration flow             | 2.5 - 4.5 m <sup>3</sup> /hr                                                                                                                                                                                                                                                                                                                                                                                                                                                                                                                                                                                                                                                                                                                                                                                                  |
| Cyclone vessel Material     | Powder coated Mild steel (st/st options available)                                                                                                                                                                                                                                                                                                                                                                                                                                                                                                                                                                                                                                                                                                                                                                            |
| Pressure-drop over          | Recommended 0.6 to 1 bar                                                                                                                                                                                                                                                                                                                                                                                                                                                                                                                                                                                                                                                                                                                                                                                                      |
| cyclone                     |                                                                                                                                                                                                                                                                                                                                                                                                                                                                                                                                                                                                                                                                                                                                                                                                                               |
| Power Supply                | 230/1/50                                                                                                                                                                                                                                                                                                                                                                                                                                                                                                                                                                                                                                                                                                                                                                                                                      |
| Full Load Current           | 1.44A                                                                                                                                                                                                                                                                                                                                                                                                                                                                                                                                                                                                                                                                                                                                                                                                                         |
| Motor Size                  | 0.55kW                                                                                                                                                                                                                                                                                                                                                                                                                                                                                                                                                                                                                                                                                                                                                                                                                        |
| Dimensional Info            | Stainless Steel 304 base frame with adjustable feet.<br>Foot print: 500mm x 1200mm – Frame plus free standing close<br>coupled bag filter housing<br>O/A Height: 1250mm                                                                                                                                                                                                                                                                                                                                                                                                                                                                                                                                                                                                                                                       |
| Connections<br>Inlet/Outlet | DN32/DN20                                                                                                                                                                                                                                                                                                                                                                                                                                                                                                                                                                                                                                                                                                                                                                                                                     |
| Max Operating Temp          | 90°C                                                                                                                                                                                                                                                                                                                                                                                                                                                                                                                                                                                                                                                                                                                                                                                                                          |
| Max Operating<br>Pressure   | 10 Bar                                                                                                                                                                                                                                                                                                                                                                                                                                                                                                                                                                                                                                                                                                                                                                                                                        |
| Control                     | Powder coated mild steel enclosure c/w<br>Lockable rotor isolator switch<br>Pump Start/Stop LED push button switch<br>• LED indication for fault                                                                                                                                                                                                                                                                                                                                                                                                                                                                                                                                                                                                                                                                              |
| BMS                         | BMS – Remote Link: Start/ Stop<br>1 x VFC – General Fault<br>• Bag Filter change<br>• Pump Trip                                                                                                                                                                                                                                                                                                                                                                                                                                                                                                                                                                                                                                                                                                                               |

## Schematic