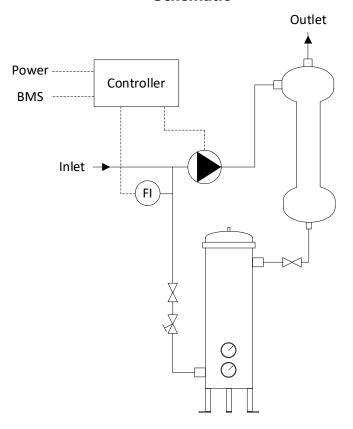

## **Schematic**

Illustrative Indication of layout. Model variations may vary.

Company No: 16211370 VAT No: 487 7466 25 info@aevira.com Phone: 01865 595446 <u>www.aevira.com</u>

## VortexPro\_100 Data Sheet

| System Overview          | A skid-mounted cyclone filter sidestream filtration system designed for closed-loop HVAC circuits. The VortexPro_075 draws a portion of system water, separates debris using centrifugal force, and returns clean water to the system.  The cyclone features a bag filter mounted on the purge line to capture solids extracted by the separation process. The debris is retained within the bag, while the purged water is redirected to the front end of the cyclone system, now void of particulate. This enables zero net water loss from the system circuit.  When the bag filter is full, a switch is triggered to notify the Building Management System (BMS) that a bag change is required. Bag |
|--------------------------|---------------------------------------------------------------------------------------------------------------------------------------------------------------------------------------------------------------------------------------------------------------------------------------------------------------------------------------------------------------------------------------------------------------------------------------------------------------------------------------------------------------------------------------------------------------------------------------------------------------------------------------------------------------------------------------------------------|
|                          | changes result in minimal water loss and the system is quickly returned to service.                                                                                                                                                                                                                                                                                                                                                                                                                                                                                                                                                                                                                     |
| System Volume            | 8-20m <sup>3</sup>                                                                                                                                                                                                                                                                                                                                                                                                                                                                                                                                                                                                                                                                                      |
| Filtration flow          | 4.5 - 7.5 m <sup>3</sup> /hr                                                                                                                                                                                                                                                                                                                                                                                                                                                                                                                                                                                                                                                                            |
| Cyclone vessel Material  | Powder coated Mild steel (st/st options available)                                                                                                                                                                                                                                                                                                                                                                                                                                                                                                                                                                                                                                                      |
| Pressure-drop over       | Recommended 0.6 to 1 bar                                                                                                                                                                                                                                                                                                                                                                                                                                                                                                                                                                                                                                                                                |
| cyclone                  |                                                                                                                                                                                                                                                                                                                                                                                                                                                                                                                                                                                                                                                                                                         |
| Power Supply             | 230/1/50                                                                                                                                                                                                                                                                                                                                                                                                                                                                                                                                                                                                                                                                                                |
| Full Load Current        | 3.18A                                                                                                                                                                                                                                                                                                                                                                                                                                                                                                                                                                                                                                                                                                   |
| Motor Size               | 0.5kW                                                                                                                                                                                                                                                                                                                                                                                                                                                                                                                                                                                                                                                                                                   |
| Dimensional Info         | Stainless Steel 304 base frame with adjustable feet.                                                                                                                                                                                                                                                                                                                                                                                                                                                                                                                                                                                                                                                    |
|                          | Foot print: 500mm x 1200mm – Frame plus free standing close                                                                                                                                                                                                                                                                                                                                                                                                                                                                                                                                                                                                                                             |
|                          | coupled bag filter housing                                                                                                                                                                                                                                                                                                                                                                                                                                                                                                                                                                                                                                                                              |
|                          | O/A Height: 1250mm                                                                                                                                                                                                                                                                                                                                                                                                                                                                                                                                                                                                                                                                                      |
| Connections Inlet/Outlet | DN40/DN25                                                                                                                                                                                                                                                                                                                                                                                                                                                                                                                                                                                                                                                                                               |
| Max Operating Temp       | 90°C                                                                                                                                                                                                                                                                                                                                                                                                                                                                                                                                                                                                                                                                                                    |
| Max Operating Pressure   | 10 Bar                                                                                                                                                                                                                                                                                                                                                                                                                                                                                                                                                                                                                                                                                                  |
| Control                  | Powder coated mild steel enclosure c/w                                                                                                                                                                                                                                                                                                                                                                                                                                                                                                                                                                                                                                                                  |
|                          | Lockable rotor isolator switch                                                                                                                                                                                                                                                                                                                                                                                                                                                                                                                                                                                                                                                                          |
|                          | Pump Start/Stop LED push button switch                                                                                                                                                                                                                                                                                                                                                                                                                                                                                                                                                                                                                                                                  |
|                          | LED indication for fault                                                                                                                                                                                                                                                                                                                                                                                                                                                                                                                                                                                                                                                                                |
| BMS                      | BMS – Remote Link: Start/ Stop                                                                                                                                                                                                                                                                                                                                                                                                                                                                                                                                                                                                                                                                          |
|                          | 1 x VFC – General Fault                                                                                                                                                                                                                                                                                                                                                                                                                                                                                                                                                                                                                                                                                 |
|                          | Bag Filter change                                                                                                                                                                                                                                                                                                                                                                                                                                                                                                                                                                                                                                                                                       |
|                          | Pump Trip                                                                                                                                                                                                                                                                                                                                                                                                                                                                                                                                                                                                                                                                                               |