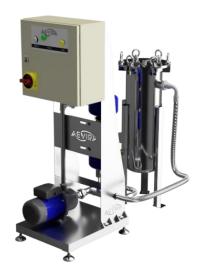

## VortexPro\_100 Data Sheet

| System Overview          | A skid-mounted cyclone filter sidestream filtration system designed for closed-loop HVAC circuits. The VortexPro_075 draws a portion of system water, separates debris using centrifugal force, and returns clean water to the system.  The cyclone features a bag filter mounted on the purge line to capture solids extracted by the separation process. The debris is retained within the bag, while the purged water is redirected to the front end of the cyclone system, now void of particulate. This enables zero net water loss from the system circuit.  When the bag filter is full, a switch is triggered to notify the Building Management System (BMS) that a bag change is required. Bag |
|--------------------------|---------------------------------------------------------------------------------------------------------------------------------------------------------------------------------------------------------------------------------------------------------------------------------------------------------------------------------------------------------------------------------------------------------------------------------------------------------------------------------------------------------------------------------------------------------------------------------------------------------------------------------------------------------------------------------------------------------|
|                          | changes result in minimal water loss and the system is quickly returned to service.                                                                                                                                                                                                                                                                                                                                                                                                                                                                                                                                                                                                                     |
| System Volume            | 8-20m <sup>3</sup>                                                                                                                                                                                                                                                                                                                                                                                                                                                                                                                                                                                                                                                                                      |
| Filtration flow          | 4.5 - 7.5 m <sup>3</sup> /hr                                                                                                                                                                                                                                                                                                                                                                                                                                                                                                                                                                                                                                                                            |
| Cyclone vessel Material  | Powder coated Mild steel (st/st options available)                                                                                                                                                                                                                                                                                                                                                                                                                                                                                                                                                                                                                                                      |
| Pressure-drop over       | Recommended 0.6 to 1 bar                                                                                                                                                                                                                                                                                                                                                                                                                                                                                                                                                                                                                                                                                |
| cyclone                  |                                                                                                                                                                                                                                                                                                                                                                                                                                                                                                                                                                                                                                                                                                         |
| Power Supply             | 230/1/50                                                                                                                                                                                                                                                                                                                                                                                                                                                                                                                                                                                                                                                                                                |
| Full Load Current        | 3.18A                                                                                                                                                                                                                                                                                                                                                                                                                                                                                                                                                                                                                                                                                                   |
| Motor Size               | 0.5kW                                                                                                                                                                                                                                                                                                                                                                                                                                                                                                                                                                                                                                                                                                   |
| Dimensional Info         | Stainless Steel 304 base frame with adjustable feet.                                                                                                                                                                                                                                                                                                                                                                                                                                                                                                                                                                                                                                                    |
|                          | Foot print: 500mm x 1200mm – Frame plus free standing close                                                                                                                                                                                                                                                                                                                                                                                                                                                                                                                                                                                                                                             |
|                          | coupled bag filter housing                                                                                                                                                                                                                                                                                                                                                                                                                                                                                                                                                                                                                                                                              |
|                          | O/A Height: 1250mm                                                                                                                                                                                                                                                                                                                                                                                                                                                                                                                                                                                                                                                                                      |
| Connections Inlet/Outlet | DN40/DN25                                                                                                                                                                                                                                                                                                                                                                                                                                                                                                                                                                                                                                                                                               |
| Max Operating Temp       | 90°C                                                                                                                                                                                                                                                                                                                                                                                                                                                                                                                                                                                                                                                                                                    |
| Max Operating Pressure   | 10 Bar                                                                                                                                                                                                                                                                                                                                                                                                                                                                                                                                                                                                                                                                                                  |
| Control                  | Powder coated mild steel enclosure c/w                                                                                                                                                                                                                                                                                                                                                                                                                                                                                                                                                                                                                                                                  |
|                          | Lockable rotor isolator switch                                                                                                                                                                                                                                                                                                                                                                                                                                                                                                                                                                                                                                                                          |
|                          | Pump Start/Stop LED push button switch                                                                                                                                                                                                                                                                                                                                                                                                                                                                                                                                                                                                                                                                  |
|                          | LED indication for fault                                                                                                                                                                                                                                                                                                                                                                                                                                                                                                                                                                                                                                                                                |
| BMS                      | BMS – Remote Link: Start/ Stop                                                                                                                                                                                                                                                                                                                                                                                                                                                                                                                                                                                                                                                                          |
|                          | 1 x VFC – General Fault                                                                                                                                                                                                                                                                                                                                                                                                                                                                                                                                                                                                                                                                                 |
|                          | Bag Filter change                                                                                                                                                                                                                                                                                                                                                                                                                                                                                                                                                                                                                                                                                       |
|                          | Pump Trip                                                                                                                                                                                                                                                                                                                                                                                                                                                                                                                                                                                                                                                                                               |