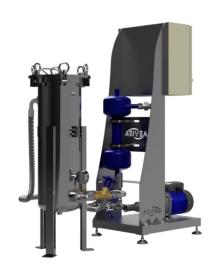

## VortexPro\_100 Data Sheet

| System Overview          | A skid-mounted cyclone filter sidestream filtration system designed for closed-loop HVAC circuits. The VortexPro_075 draws a portion of system water, separates debris using centrifugal force, and returns clean water to the system.  The cyclone features a bag filter mounted on the purge line to capture solids extracted by the separation process. The debris is retained within the bag, while the purged water is redirected to the front end of the cyclone system, now void of particulate. This enables zero net water loss from the system circuit.  When the bag filter is full, a switch is triggered to notify the Building Management System (BMS) that a bag change is required. Bag |
|--------------------------|---------------------------------------------------------------------------------------------------------------------------------------------------------------------------------------------------------------------------------------------------------------------------------------------------------------------------------------------------------------------------------------------------------------------------------------------------------------------------------------------------------------------------------------------------------------------------------------------------------------------------------------------------------------------------------------------------------|
|                          | changes result in minimal water loss and the system is quickly returned to service.                                                                                                                                                                                                                                                                                                                                                                                                                                                                                                                                                                                                                     |
| System Volume            | 8-20m <sup>3</sup>                                                                                                                                                                                                                                                                                                                                                                                                                                                                                                                                                                                                                                                                                      |
| Filtration flow          | 4.5 - 7.5 m <sup>3</sup> /hr                                                                                                                                                                                                                                                                                                                                                                                                                                                                                                                                                                                                                                                                            |
| Cyclone vessel Material  | Powder coated Mild steel (st/st options available)                                                                                                                                                                                                                                                                                                                                                                                                                                                                                                                                                                                                                                                      |
| Pressure-drop over       | Recommended 0.6 to 1 bar                                                                                                                                                                                                                                                                                                                                                                                                                                                                                                                                                                                                                                                                                |
| cyclone                  |                                                                                                                                                                                                                                                                                                                                                                                                                                                                                                                                                                                                                                                                                                         |
| Power Supply             | 230/1/50                                                                                                                                                                                                                                                                                                                                                                                                                                                                                                                                                                                                                                                                                                |
| Full Load Current        | 3.18A                                                                                                                                                                                                                                                                                                                                                                                                                                                                                                                                                                                                                                                                                                   |
| Motor Size               | 0.5kW                                                                                                                                                                                                                                                                                                                                                                                                                                                                                                                                                                                                                                                                                                   |
| Dimensional Info         | Stainless Steel 304 base frame with adjustable feet.                                                                                                                                                                                                                                                                                                                                                                                                                                                                                                                                                                                                                                                    |
|                          | Foot print: 500mm x 1200mm – Frame plus free standing close                                                                                                                                                                                                                                                                                                                                                                                                                                                                                                                                                                                                                                             |
|                          | coupled bag filter housing                                                                                                                                                                                                                                                                                                                                                                                                                                                                                                                                                                                                                                                                              |
|                          | O/A Height: 1250mm                                                                                                                                                                                                                                                                                                                                                                                                                                                                                                                                                                                                                                                                                      |
| Connections Inlet/Outlet | DN40/DN25                                                                                                                                                                                                                                                                                                                                                                                                                                                                                                                                                                                                                                                                                               |
| Max Operating Temp       | 90°C                                                                                                                                                                                                                                                                                                                                                                                                                                                                                                                                                                                                                                                                                                    |
| Max Operating Pressure   | 10 Bar                                                                                                                                                                                                                                                                                                                                                                                                                                                                                                                                                                                                                                                                                                  |
| Control                  | Powder coated mild steel enclosure c/w                                                                                                                                                                                                                                                                                                                                                                                                                                                                                                                                                                                                                                                                  |
|                          | Lockable rotor isolator switch                                                                                                                                                                                                                                                                                                                                                                                                                                                                                                                                                                                                                                                                          |
|                          | Pump Start/Stop LED push button switch                                                                                                                                                                                                                                                                                                                                                                                                                                                                                                                                                                                                                                                                  |
|                          | LED indication for fault                                                                                                                                                                                                                                                                                                                                                                                                                                                                                                                                                                                                                                                                                |
| BMS                      | BMS – Remote Link: Start/ Stop                                                                                                                                                                                                                                                                                                                                                                                                                                                                                                                                                                                                                                                                          |
|                          | 1 x VFC – General Fault                                                                                                                                                                                                                                                                                                                                                                                                                                                                                                                                                                                                                                                                                 |
|                          | Bag Filter change                                                                                                                                                                                                                                                                                                                                                                                                                                                                                                                                                                                                                                                                                       |
|                          | Pump Trip                                                                                                                                                                                                                                                                                                                                                                                                                                                                                                                                                                                                                                                                                               |